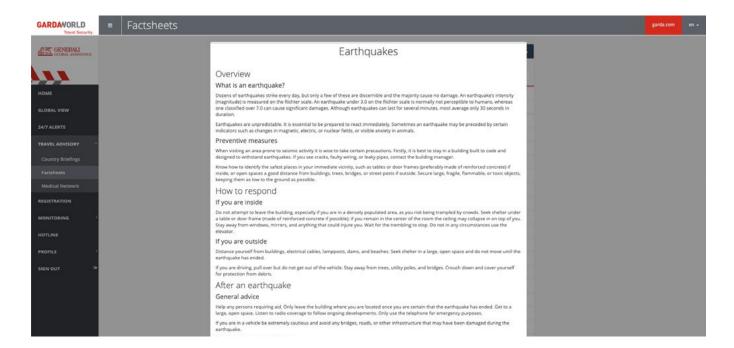

#### **Traveler Advisory - Factsheets**

Find more information pertaining to specific topics such as: Airline Regulations, Dengue Fever, Pre-Travel Checklist, Safety Tips for Travelers and more.