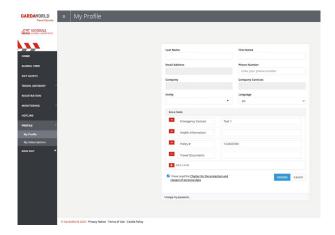

## **Profile and Subscrpition**

Set up your profile information in My Profile and your custom in-app and email country alerts under My Subscription. You can create custom subscriptions for country specific alerts. These subscriptions can be customized based on: alert severity, categories, frequency of alerts. Alerts can be received via email or via Push Notifications in mobile app.