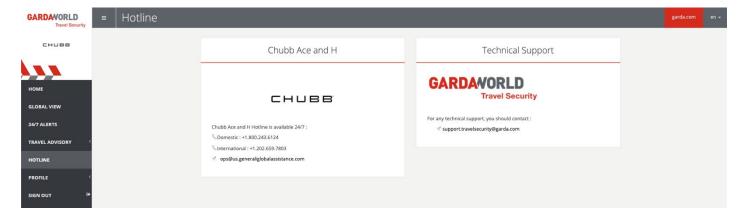

## Hotline

Find useful phone numbers in case of emergency travel or security issues.