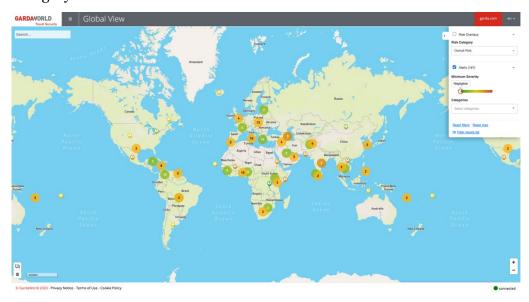

#### **Global View**

A worldwide view of our 24/7 alerts. The Global View provides you with multiple filters to search and display alerts geographically, by severity, by category and more.