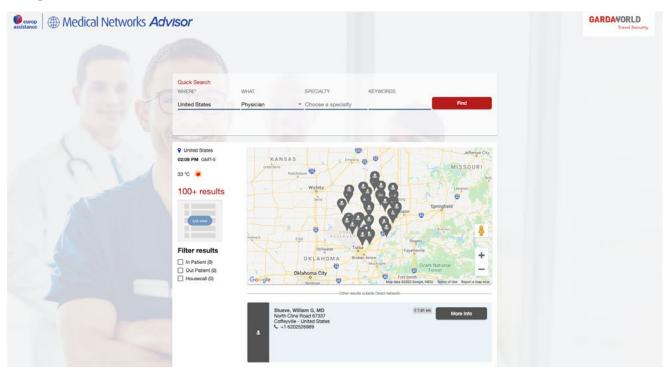

## Traveler Advisory - Global Medical Network

Your online access to EA's Global Medical Provider Search Engine. Search engine is designed to easily find provider information.