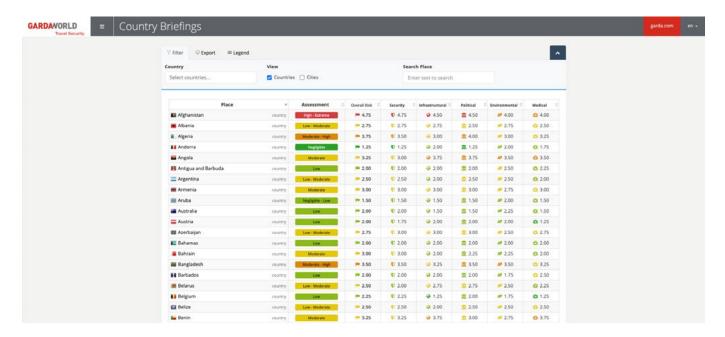

### **Traveler Advisory - Country Briefings**

Country Briefings gives you access to all the travel advisory recommendations relevant to the country selected ranking risks from 1 to 5 for each country. The following information can be found:

- Country Intelligence per Category (Security, Environmental, Infrastructural, Political, Medical)
- Travel facts, Risk Advice, Medical Advice, Important Contact Information
- Alerts relevant to the country selected